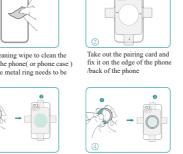

## 尺寸: 9x7CM















Press firmly along the metal





## Attentions



- 3 . Please make sure you are using the iPhone12 13 14 15 series MagSafe cases. It is can't compatible with Non-MagSafe cases. Non-MagSafe cases make the magnetic force weak and can't charge.
- otherwise it will not work properly. 5. This product has the function of input over current and over voltage
- protection. The improper use will shut down or reduce the output power. Please check whether the device is abnormal or improperly
- 6 . Keep the operating ambient temperature at 32-104°F, do not place the product in water and fire, and the environment- ts with too high (>104°°F)and too low(<32°F)temperature.

3. Remove the protection paper of 3M adhesive from the base of 3.Twist the knob to expand the hook. Use with Clip C - Air Vent Hook



3 Other situations ( iPhone