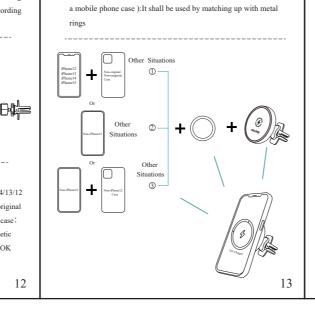

3. Remove the protection paper of 3M adhesive from the base of 3.Twist the knob to expand the hook. Use with Clip C - Air Vent Hook

3 Other situations ( iPhone 15/14/13/12 series with non-original nonmagnetic case, or non-iPhone 15/14/13/12 bare machines/phones with