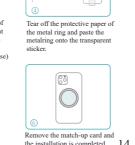

## 尺寸: 9x7CM

Press firmly along the metal

## 7. To better protect your phone, it is recommended that you paste the 1. When using this product, please use an adapter with an out-put of metal ring on the back of the phone case.

lead to a reduction in the service life of the product or damage to the