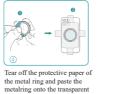

## Assembling the Metal Ring

## 7. To better protect your phone, it is recommended that you paste the 1. When using this product, please use an adapter with an out-put of metal ring on the back of the phone case.

lead to a reduction in the service life of the product or damage to the