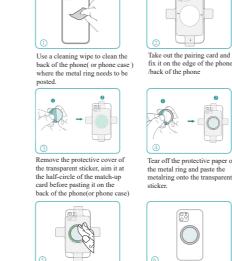

## 尺寸: 9x7CM















Press firmly along the metal





## Attentions



- 3 . Please make sure you are using the iPhone12 13 14 15 series MagSafe cases. It is can't compatible with Non-MagSafe cases. Non-MagSafe cases make the magnetic force weak and can't charge.
- otherwise it will not work properly. 5. This product has the function of input over current and over voltage
- protection. The improper use will shut down or reduce the output power. Please check whether the device is abnormal or improperly
- 6 . Keep the operating ambient temperature at 32-104°F, do not place the product in water and fire, and the environment- ts with too high (>104°°F)and too low(<32°F)temperature.

3. Remove the protection paper of 3M adhesive from the base of 3.Twist the knob to expand the hook. Use with Clip C - Air Vent Hoo