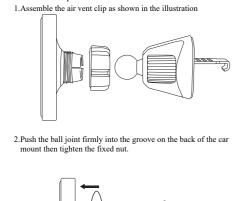

3. Remove the protection paper of 3M adhesive from the base of 3.Twist the knob to expand the hook. Use with Clip C - Air Vent Hook

3 Other situations ( iPhone 15/14/13/12 series with non-original nonmagnetic case, or non-iPhone 15/14/13/12 bare machines/phones with