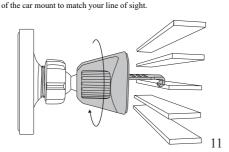

3. Remove the protection paper of 3M adhesive from the base of 3.Twist the knob to expand the hook. Use with Clip C - Air Vent Hook

3 Other situations ( iPhone 15/14/13/12 series with non-original nonmagnetic case, or non-iPhone 15/14/13/12 bare machines/phones with