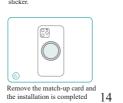

## Assembling the Metal Ring

## 7. To better protect your phone, it is recommended that you paste the 1. When using this product, please use an adapter with an out-put of metal ring on the back of the phone case.

lead to a reduction in the service life of the product or damage to the