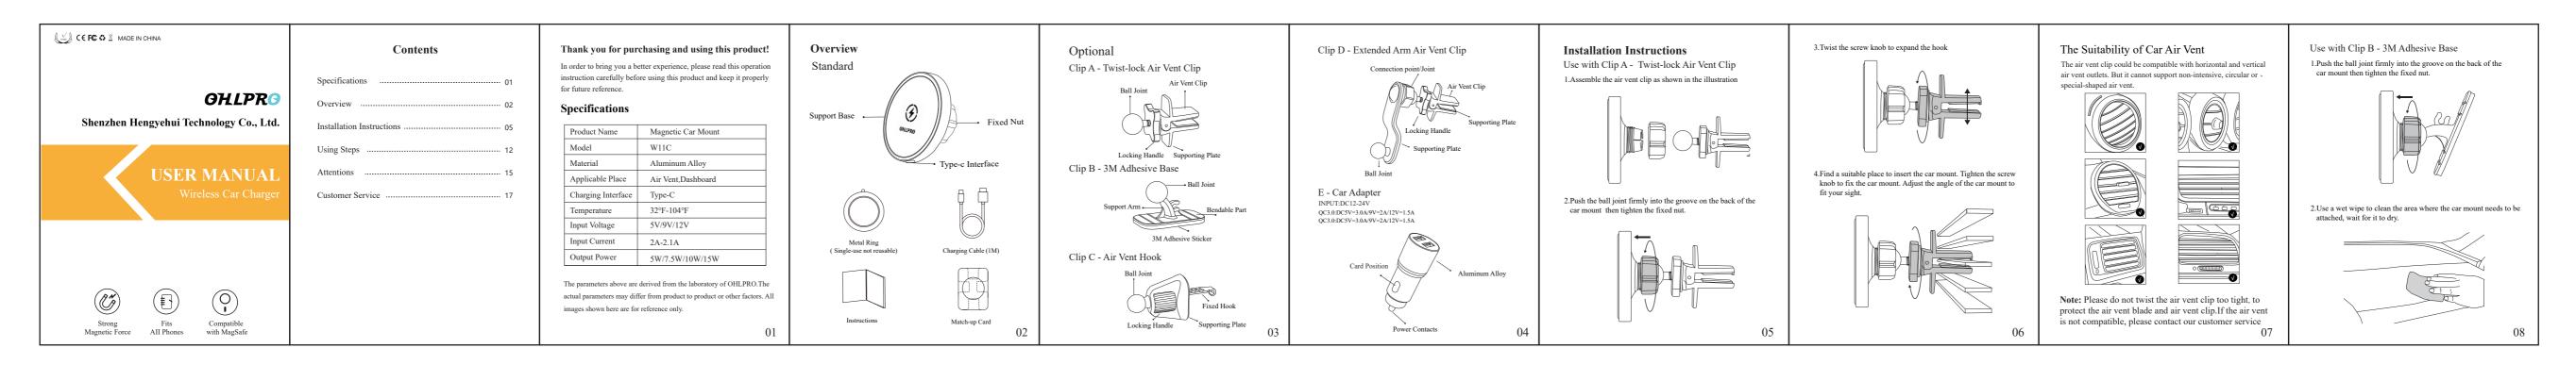

## 尺寸: 9x7CM















Press firmly along the metal





## Attentions



- 3 . Please make sure you are using the iPhone12 13 14 15 series MagSafe cases. It is can't compatible with Non-MagSafe cases. Non-MagSafe cases make the magnetic force weak and can't charge.
- otherwise it will not work properly. 5. This product has the function of input over current and over voltage
- protection. The improper use will shut down or reduce the output power. Please check whether the device is abnormal or improperly
- 6 . Keep the operating ambient temperature at 32-104°F, do not place the product in water and fire, and the environment- ts with too high (>104°°F)and too low(<32°F)temperature.

3. Remove the protection paper of 3M adhesive from the base of 3.Twist the knob to expand the hook. Use with Clip C -