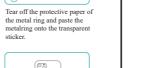

## Assembling the Metal Ring

## 7. To better protect your phone, it is recommended that you paste the 1. When using this product, please use an adapter with an out-put of metal ring on the back of the phone case.

lead to a reduction in the service life of the product or damage to the