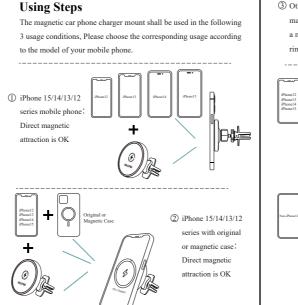

3. Remove the protection paper of 3M adhesive from the base of 3.Twist the knob to expand the hook. Use with Clip C - Air Vent Hook

3 Other situations ( iPhone 15/14/13/12 series with non-original nonmagnetic case, or non-iPhone 15/14/13/12 bare machines/phones with