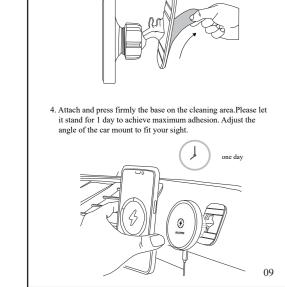

3. Remove the protection paper of 3M adhesive from the base of 3.Twist the knob to expand the hook. Use with Clip C - Air Vent Hook

3 Other situations ( iPhone 15/14/13/12 series with non-original nonmagnetic case, or non-iPhone 15/14/13/12 bare machines/phones with