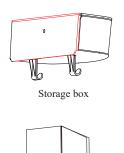

#### 1. Snap hooks onto edge of storage box

2. Push hooks slowly inward

3. Adjust hooks spacing based on headrest lever position

4. both ends of the hook are fixed on the inner Tesla headrest bar

and the state