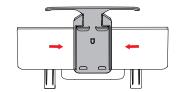

### Installation Instructions

Use with A/B

#### 1. Snap hooks onto edge of storage box

2. Push hooks slowly inward

3. Adjust hooks spacing based on headrest lever position

4. both ends of the hook are fixed on the inner Tesla headrest bar

and the state