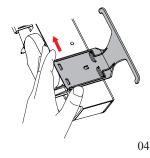

### Installation Instructions

Use with A/B

#### 1. Snap hooks onto edge of storage box

2. Push hooks slowly inward

3. Adjust hooks spacing based on headrest lever position

4. both ends of the hook are fixed on the inner Tesla headrest bar

and the state