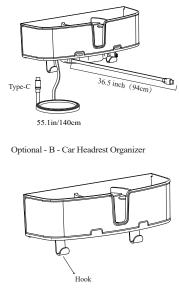

### Overview

Optional - A - Car Headrest Organizer with Charging Cable

# Specifications

Contents

Attentions ...... 07

Customer Service ...... 08

| Name             | Tesla Headrest Backseat Organizer |
|------------------|-----------------------------------|
| Model            | SS-X09                            |
| Material         | ABS+PC+PU                         |
| Applicable Place | Car Headrest                      |
| Colour           | Black                             |
| Charging Cable   | USB-C,USB-i                       |
| Input Voltage    | 5V/9V                             |
| Input Current    | Max 3A/27W                        |
| Output Current   | USB-i/2A,Type-c/3A                |
| Wire Length      | 36.5 inch                         |

adapter.

5. Plug into the USB Type-C port of your car or

USB Type-C

a. Pull it out to the required length, release the hand

6. Pull Out / Retract the Charging Cables

Attentions