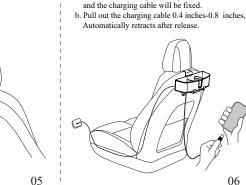

adapter.

5. Plug into the USB Type-C port of your car or

USB Type-C

a. Pull it out to the required length, release the hand

6. Pull Out / Retract the Charging Cables

Attentions