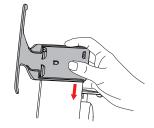

#### 1. Snap hooks onto edge of storage box

2. Push hooks slowly inward

3. Adjust hooks spacing based on headrest lever position

4. both ends of the hook are fixed on the inner Tesla headrest bar

and the state