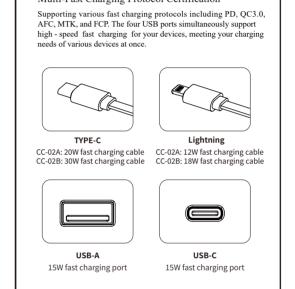

# 尺寸:9x7CM CC-02A HE CC-02B

Flexible Retractable Design

All-Round Protections

Multi-Fast Charging Protocol Certification

**Retraction Guidelines** 

Retract the Charging Cables

### **Parameter Description**

1. When using the Type-C interface, model CC-02A adaptive output can reach 5V/3A, 9V/2.3A, 20W Max; model CC-02B adaptive output can reach 5V/3A, 9V/3A, 12V/2.5A, 30W Max. When using the Lightning interface, model CC-02A adaptive output can reach 5V/2.4A,12W Max; model CC-02B adaptive output can reach 5V/3A, 9V/2A, 18W Max.

3.When using USB-A, model CC-02A and model CC-02B adaptive ou can reach 5V/3A, 15W. 4.When using USB-C, model CC-02A and can reach 5V/3A, 15W.

ONLY Model CC-02B: Supports simultaneous supe fast charging for Lightning interface, Type-C interface, USB-A, and USB-C interfaces. Total output: Up to 78W.