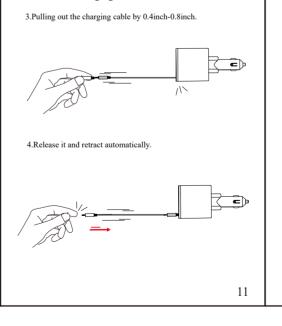

# 尺寸:9x7CM CC-02A HE CC-02B

Flexible Retractable Design

All-Round Protections

Multi-Fast Charging Protocol Certification

**Retraction Guidelines** 

Retract the Charging Cables