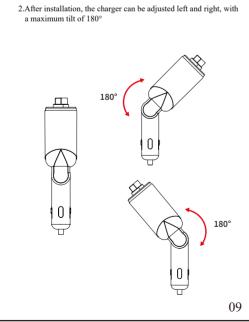

# 尺寸:9x7CM CC-02A HE CC-02B

Flexible Retractable Design

All-Round Protections

Multi-Fast Charging Protocol Certification

**Retraction Guidelines** 

Retract the Charging Cables