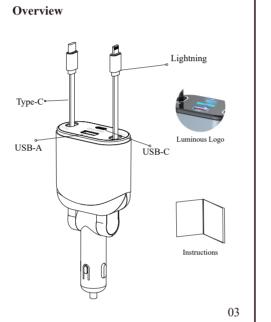

# 尺寸:9x7CM CC-02A HE CC-02B















Flexible Retractable Design



All-Round Protections



Multi-Fast Charging Protocol Certification







**Retraction Guidelines** 



Retract the Charging Cables





### **Parameter Description**

1. When using the Type-C interface, model CC-02A adaptive output can reach 5V/3A, 9V/2.3A, 20W Max; model CC-02B adaptive output can reach 5V/3A, 9V/3A, 12V/2.5A, 30W Max. When using the Lightning interface, model CC-02A adaptive output can reach 5V/2.4A,12W Max; model CC-02B adaptive output can reach 5V/3A, 9V/2A, 18W Max.

3.When using USB-A, model CC-02A and model CC-02B adaptive ou can reach 5V/3A, 15W. 4.When using USB-C, model CC-02A and can reach 5V/3A, 15W.

ONLY Model CC-02B: Supports simultaneous supe fast charging for Lightning interface, Type-C interface, USB-A, and USB-C i