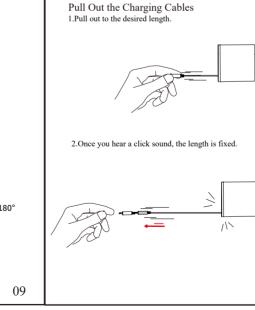

# 尺寸:9x7CM CC-02A HE CC-02B

Flexible Retractable Design

All-Round Protections

Multi-Fast Charging Protocol Certification

**Retraction Guidelines** 

Retract the Charging Cables