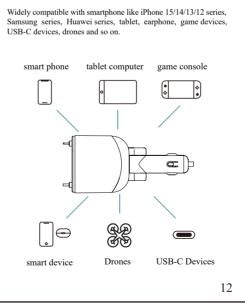

3.When using USB-A, model CC-02A and model CC-02B adaptive ou can reach 5V/3A, 15W. 4.When using USB-C, model CC-02A and can reach 5V/3A, 15W.

ONLY Model CC-02B: Supports simultaneous supe fast charging for Lightning interface, Type-C interface, USB-A, and USB-C interfaces. Total output: Up to 78W.