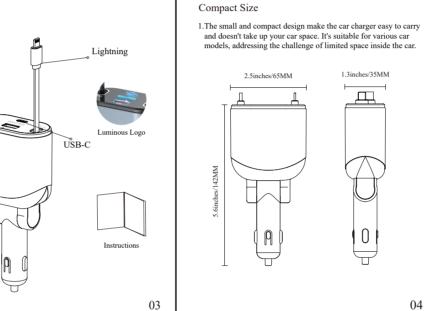

# 尺寸:9x7CM CC-02A HE CC-02B















Flexible Retractable Design



All-Round Protections



Multi-Fast Charging Protocol Certification







**Retraction Guidelines** 



Retract the Charging Cables





### **Parameter Description**

1. When using the Type-C interface, model CC-02A adaptive output can reach 5V/3A, 9V/2.3A, 20W Max; model CC-02B adaptive output can reach 5V/3A, 9V/3A, 12V/2.5A, 30W Max. When using the Lightning interface, model CC-02A adaptive output can reach 5V/2.4A,12W Max; model CC-02B adaptive output can reach 5V/3A, 9V/2A, 18W Max.

3.When using USB-A, model CC-02A and model CC-02B adaptive ou can reach 5V/3A, 15W. 4.When using USB-C, model CC-02A and can reach 5V/3A, 15W.

ONLY Model CC-02B: Supports simultaneous supe fast charging for Lightning interface, Type-C interface, USB-A, and USB-C int