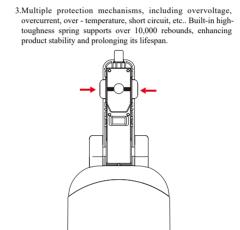

# 尺寸:9x7CM CC-02A HE CC-02B















Flexible Retractable Design



All-Round Protections



Multi-Fast Charging Protocol Certification







**Retraction Guidelines** 



Retract the Charging Cables





### **Parameter Description**

1. When using the Type-C interface, model CC-02A adaptive output can reach 5V/3A, 9V/2.3A, 20W Max; model CC-02B adaptive output can reach 5V/3A, 9V/3A, 12V/2.5A, 30W Max. When using the Lightning interface, model CC-02A adaptive output can reach 5V/2.4A,12W Max; model CC-02B adaptive output can reach 5V/3A, 9V/2A, 18W Max.

3.When using USB-A, model CC-02A and model CC-02B adaptive ou can reach 5V/3A, 15W. 4.When using USB-C, model CC-02A and can reach 5V/3A, 15W.

ONLY Model CC-02B: Supports simultaneous supe fast charging for Lightning interface, Type-C interface, USB-A, and USB-C interfaces. Total output: Up to 78W.