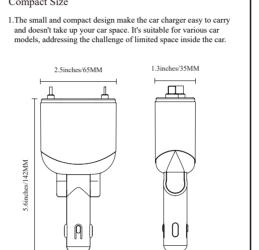

# 尺寸:9x7CM CC-02A HE CC-02B















Flexible Retractable Design



All-Round Protections



Multi-Fast Charging Protocol Certification







**Retraction Guidelines** 



Retract the Charging Cables





### **Parameter Description**

1. When using the Type-C interface, model CC-02A adaptive output can reach 5V/3A, 9V/2.3A, 20W Max; model CC-02B adaptive output can reach 5V/3A, 9V/3A, 12V/2.5A, 30W Max. When using the Lightning interface, model CC-02A adaptive output can reach 5V/2.4A,12W Max; model CC-02B adaptive output can reach 5V/3A, 9V/2A, 18W Max.

3.When using USB-A, model CC-02A and model CC-02B adaptive ou can reach 5V/3A, 15W. 4.When using USB-C, model CC-02A and can reach 5V/3A, 15W.

ONLY Model CC-02B: Supports simultaneous supe fast charging for Lightning interface, Type-C interface, USB-A, and USB-C inter