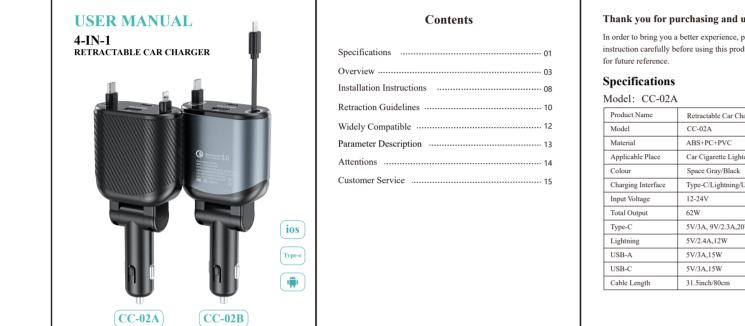

# 尺寸:9x7CM CC-02A HE CC-02B

Flexible Retractable Design

All-Round Protections

Multi-Fast Charging Protocol Certification

**Retraction Guidelines** 

Retract the Charging Cables