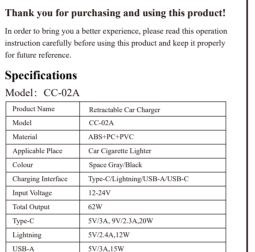

### **Parameter Description**

1. When using the Type-C interface, model CC-02A adaptive output can reach 5V/3A, 9V/2.3A, 20W Max; model CC-02B adaptive output can reach 5V/3A, 9V/3A, 12V/2.5A, 30W Max. When using the Lightning interface, model CC-02A adaptive output can reach 5V/2.4A,12W Max; model CC-02B adaptive output can reach 5V/3A, 9V/2A, 18W Max.

3.When using USB-A, model CC-02A and model CC-02B adaptive ou can reach 5V/3A, 15W. 4.When using USB-C, model CC-02A and can reach 5V/3A, 15W.

ONLY Model CC-02B: Supports simultaneous supe fast charging for Lightning interface, Type-C interface, USB-A, and USB-C interfaces. Total output: Up to 78W.