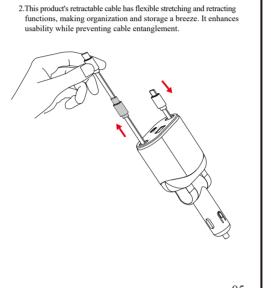

# 尺寸:9x7CM CC-02A HE CC-02B















Flexible Retractable Design



All-Round Protections



Multi-Fast Charging Protocol Certification







**Retraction Guidelines** 



Retract the Charging Cables





### **Parameter Description**

1. When using the Type-C interface, model CC-02A adaptive output can reach 5V/3A, 9V/2.3A, 20W Max; model CC-02B adaptive output can reach 5V/3A, 9V/3A, 12V/2.5A, 30W Max. When using the Lightning interface, model CC-02A adaptive output can reach 5V/2.4A,12W Max; model CC-02B adaptive output can reach 5V/3A, 9V/2A, 18W Max.

3.When using USB-A, model CC-02A and model CC-02B adaptive ou can reach 5V/3A, 15W. 4.When using USB-C, model CC-02A and can reach 5V/3A, 15W.

ONLY Model CC-02B: Supports simultaneous supe fast charging for Lightning interface, Type-C interface, USB-A, and USB-C interfa