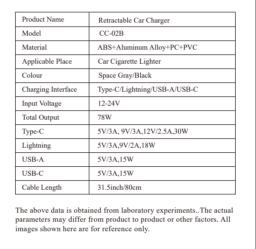

### **Parameter Description**

1. When using the Type-C interface, model CC-02A adaptive output can reach 5V/3A, 9V/2.3A, 20W Max; model CC-02B adaptive output can reach 5V/3A, 9V/3A, 12V/2.5A, 30W Max. When using the Lightning interface, model CC-02A adaptive output can reach 5V/2.4A,12W Max; model CC-02B adaptive output can reach 5V/3A, 9V/2A, 18W Max.

3.When using USB-A, model CC-02A and model CC-02B adaptive ou can reach 5V/3A, 15W. 4.When using USB-C, model CC-02A and can reach 5V/3A, 15W.

ONLY Model CC-02B: Supports simultaneous supe fast charging for Lightning interface, Type-C interface, USB-A, and USB-C interfaces. Total output: Up to 78W.